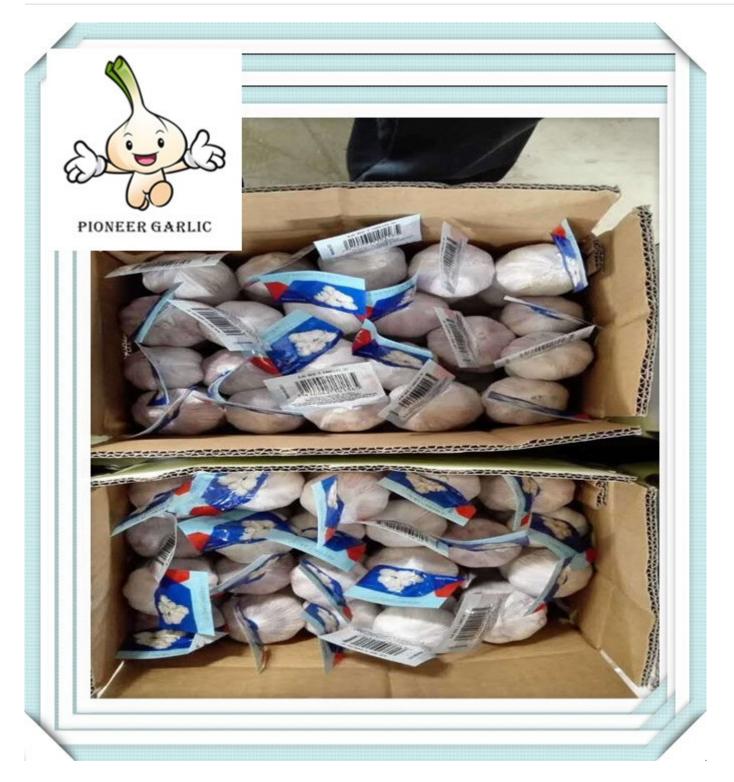

#### Fresh Garlic export Chile Market

- 1. For Cooking, Medicinal, Seeds, Industrial
- 2.Packages:200g,250g, 1kg,5kg,10kg

#### 3.Packages:

- 1) Loose Packing:
- a) 10kg/carton; b) 20kg/carton; c) 10kg/mesh bag; d) 20kg/mesh bag;
- 2) Small packing:
- a) 1kg/bag, 1kg x 10bags/carton; f) 4pcs(250g)/bag, 250g x 40bags/carton;
- b) 500g/bag, 500g x 20bags/carton; g) 5pcs/bag, 10kg/carton; c) 250g/bag, 250g x 40bags/carton; h) 1kg/bag, 5kg/mesh bag;
- d) 200g/bag, 200g x 50bags/carton; i) 500g/bag, 5kg/mesh bag;
- e) 3pcs(200g)/bag,200g x 50bags/carton;
- 3) Customized packing: according to clients' requirements...