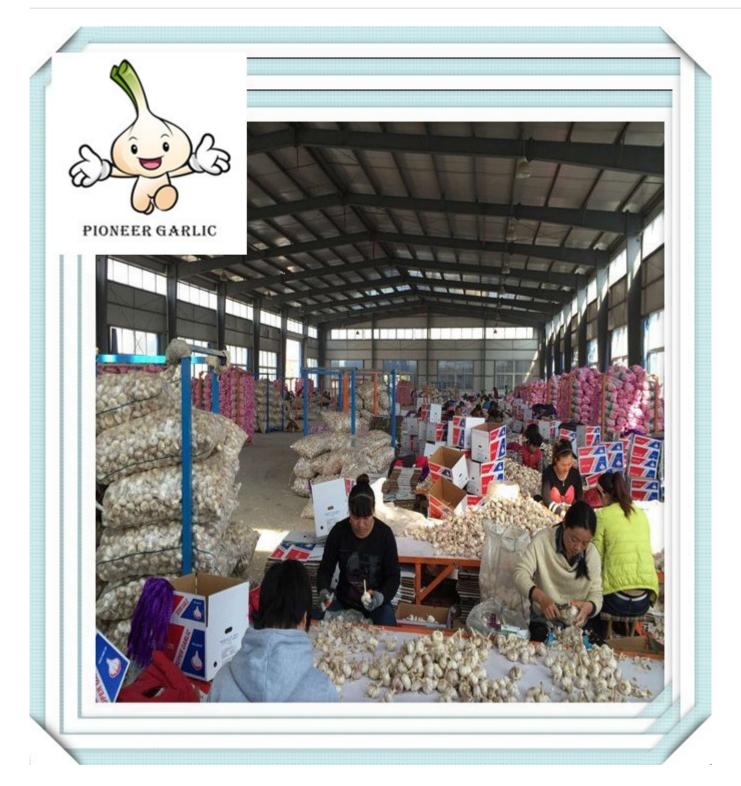

### 2 Details:

- 1) Sizes:4-6cm
- 2) Transporting and storing temperature:  $-3^{\circ}$   $0^{\circ}$ C.
- 3) Supply period: all the year round
- a) Fresh garlic: early June to September
- b) Cold storing garlic: September to the next May
- 4) Plump shaped bulbs offering full flavored cloves that have a purplish hue.
- 5) Shelf life is long and can be stored for up to 9 months under proper conditions.

6) Can produce wonderful flavors and have the beneficial effect of reducing bacteria, keeping the heart in good condition and immunity.