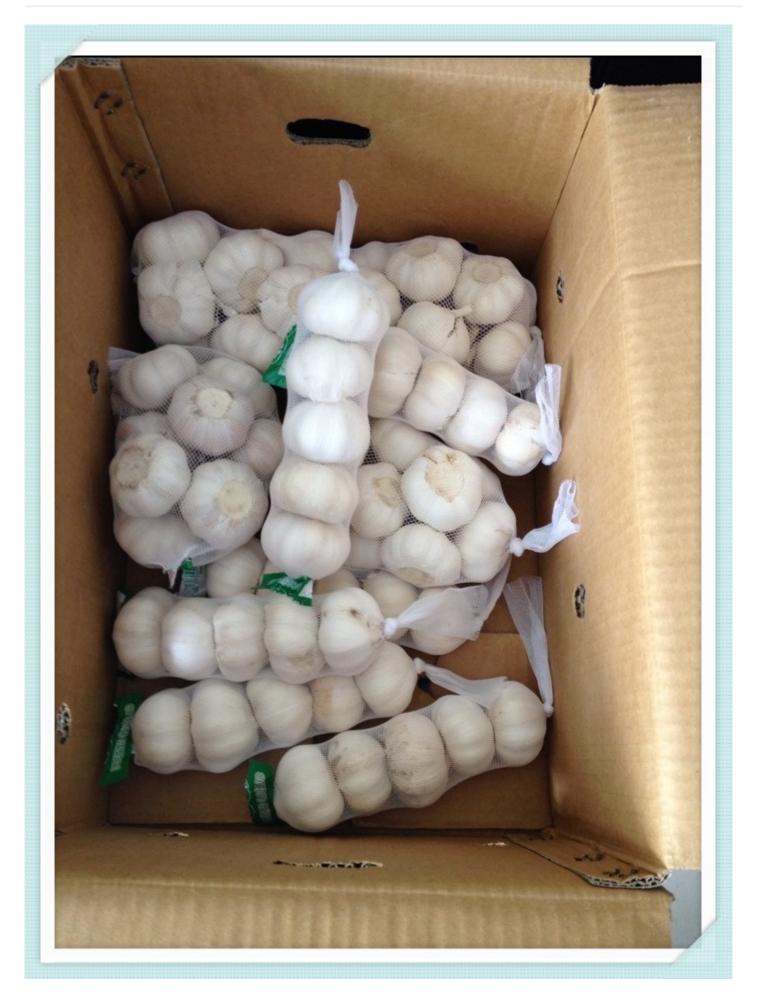

#### **Packing**

1) Loose Packing:

- a) 10kg/carton; b) 20kg/carton; c) 10kg/mesh bag; d) 20kg/mesh bag;
- 2) Small packing:
- a) 1kg/bag, 1kg x 10bags/carton;
- b) 500g/bag, 500g x 20bags/carton;
- c) 250g/bag, 250g x 40bags/carton;
- d) 200g/bag, 200g x 50bags/carton;
- e) 3pcs(200g)/bag,200g x 50bags/carton;
- f) 4pcs(250g)/bag, 250g x 40bags/carton;
- g) 5pcs/bag, 10kg/carton;
- 3) Customized packing: according to clients' requirements
- Shipment and Loading
- 1) The Nicaragua Garlic must be shipped in reefer container.
- 2) If packing in 20kg/mesh bag,one 40ft reefer container can load 28-30 mts.
- 3) If packing in 10kg/carton, one 40ft reefer container can load 24-26 mts.
- 4) One 20ft one door open container can load 12-14mts
- Normal white Nicaragua Garlic in 250g/mesh bag