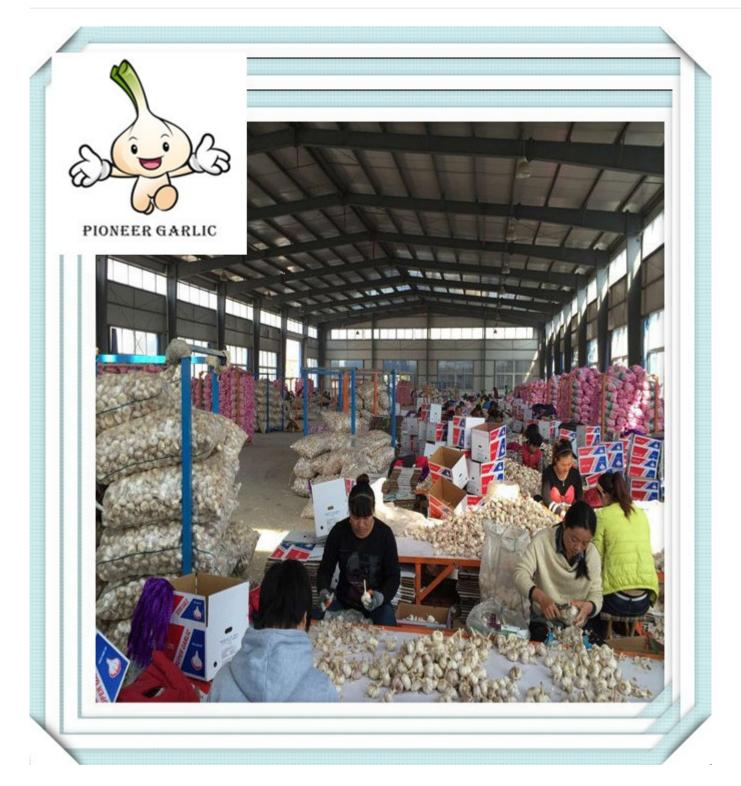

#### **Detail Introduction:**

## 2.Details:

- 1) Sizes:4-6cm
- 2) Transporting and storing temperature: -3° 0°C.
- 3) Supply period: all the year round
- a) Fresh garlic: early June to September
- b) Cold storing garlic: September to the next May
- 4) Plump shaped bulbs offering full flavored cloves that have a purplish hue.
- 5) Shelf life is long and can be stored for up to 9 months under proper conditions.