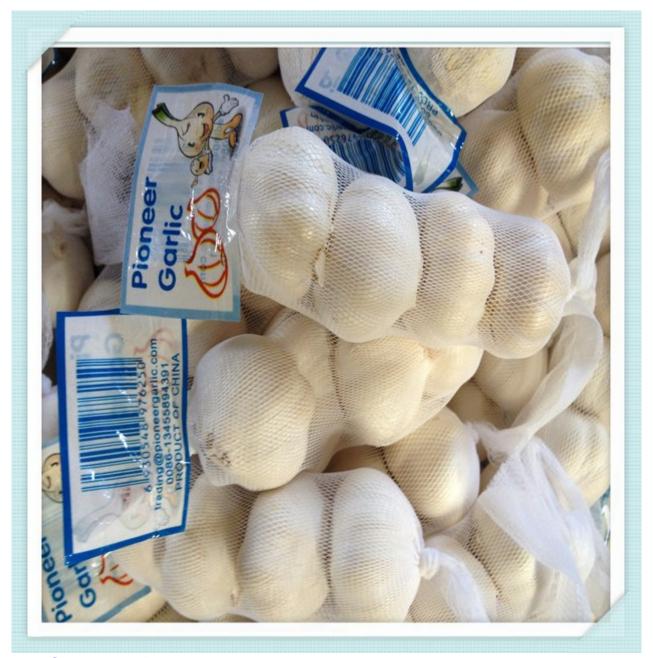

#### **Packing**

1) Loose Packing:

- a) 10kg/carton; b) 20kg/carton; c) 10kg/mesh bag; d) 20kg/mesh bag;
- 2) Small packing:
- a) 1kg/bag, 1kg x 10bags/carton;
- b) 500g/bag, 500g x 20bags/carton;
- c) 250g/bag, 250g x 40bags/carton;
- d) 200g/bag, 200g x 50bags/carton;
- e) 3pcs(200g)/bag,200g x 50bags/carton;
- f) 4pcs(250g)/bag, 250g x 40bags/carton;
- g) 5pcs/bag, 10kg/carton;
- 3) Customized packing: according to clients' requirements
- Shipment and Loading
- 1) The Nicaragua Garlic must be shipped in reefer container.
- 2) If packing in 20kg/mesh bag,one 40ft reefer container can load 28-30 mts.
- 3) If packing in 10kg/carton, one 40ft reefer container can load 24-26 mts.
- 4) One 20ft one door open container can load 12-14mts
- Normal white Nicaragua Garlic in 250g/mesh bag