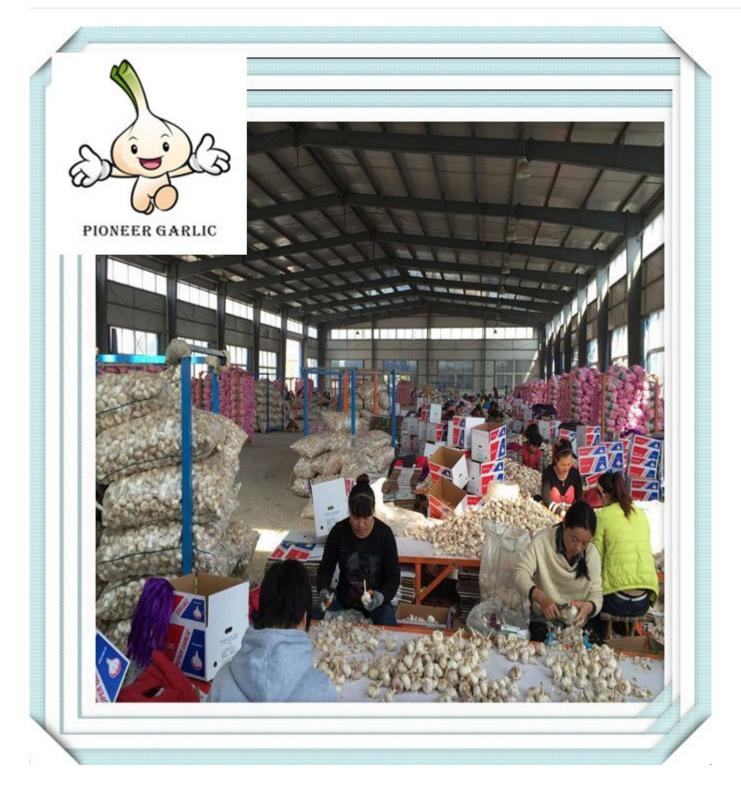

## 2.Details:

- 1) Sizes:4-6cm
- 2) Transporting and storing temperature:  $-3^{\circ}$   $0^{\circ}$ C.
- 3) Supply period: all the year round
- a) Fresh garlic: early June to September
- b) Cold storing garlic: September to the next May
- 4) Plump shaped bulbs offering full flavored cloves that have a purplish hue.
- 5) Shelf life is long and can be stored for up to 9 months under proper conditions.

6) Can produce wonderful flavors and have the beneficial effect of reducing bacteria, keeping the heart in good condition and immunity.