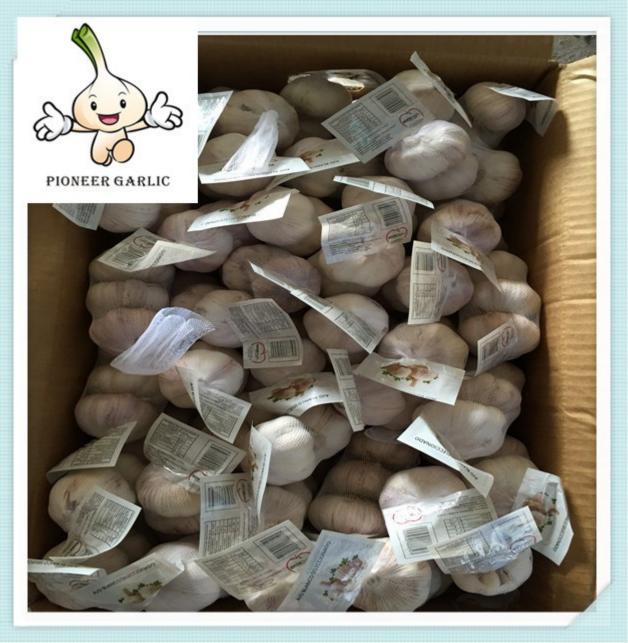

#### Fresh Garlic export Chile Market

- 1.For Cooking, Medicinal, Seeds, Industrial
- 2.Packages:200g,250g, 1kg,5kg,10kg

#### 2.Details:

- 1) Sizes:4-6cm
- 2) Transporting and storing temperature: -3° 0°C .
- 3) Supply period: all the year round
- a) Fresh garlic: early June to September
- b) Cold storing garlic: September to the next May
- 4) Plump shaped bulbs offering full flavored cloves that have a purplish hue.
- 5) Shelf life is long and can be stored for up to 9 months under proper conditions.

#### 3.Packages:

1) Loose Packing:

a) 10kg/carton; b) 20kg/carton; c) 10kg/mesh bag; d) 20kg/mesh bag;

- 2) Small packing:
- a) 1kg/bag, 1kg x 10bags/carton; f) 4pcs(250g)/bag, 250g x 40bags/carton;

b) 500g/bag, 500g x 20bags/carton; g) 5pcs/bag, 10kg/carton; c) 250g/bag, 250g x 40bags/carton; h) 1kg/bag, 5kg/mesh bag;

- d) 200g/bag, 200g x 50bags/carton; i) 500g/bag, 5kg/mesh bag;
- e) 3pcs(200g)/bag,200g x 50bags/carton;
- 3) Customized packing: according to clients' requirements...