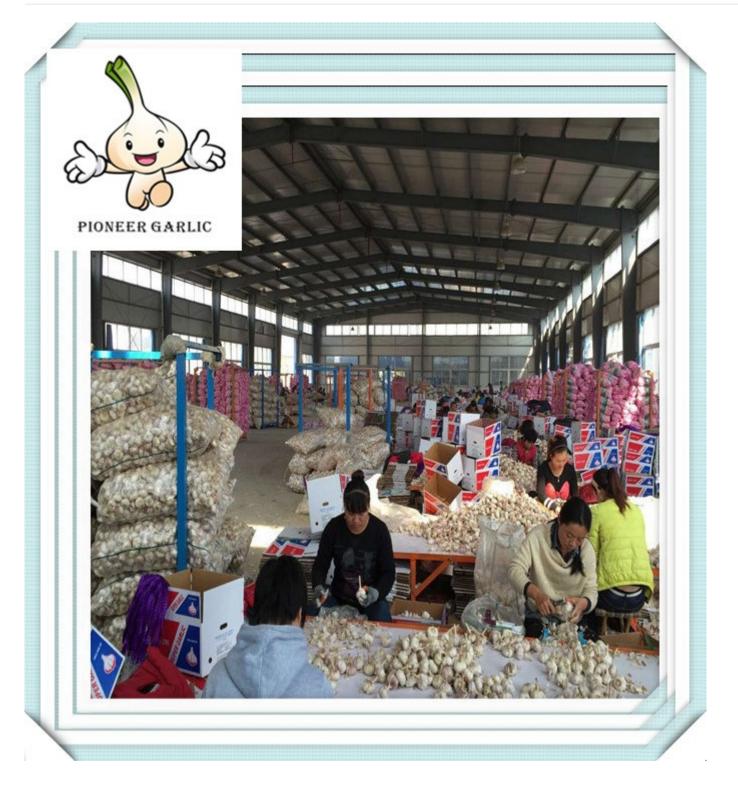

ped bulbs offering full flavored cloves that have a purplish hue.
- 5) Shelf life is long and can be stored for up to 9 months under proper conditions.



6) Can produce wonderful flavors and have the beneficial effect of reducing bacteria, keeping the heart in good condition and immunity.

#### 3.Packages:

1) Loose Packing:

a) 10kg/carton; b) 20kg/carton; c) 10kg/mesh bag; d) 20kg/mesh bag;

- 2) Small packing:
- a) 1kg/bag, 1kg x 10bags/carton; f) 4pcs(250g)/bag, 250g x 40bags/carton;

b) 500g/bag, 500g x 20bags/carton; g) 5pcs/bag, 10kg/carton; c) 250g/bag, 250g x 40bags/carton; h) 1kg/bag, 5kg/mesh bag;

- d) 200g/bag, 200g x 50bags/carton; i) 500g/bag, 5kg/mesh bag;
- e) 3pcs(200g)/bag,200g x 50bags/carton;
- 3) Customized packing: according to clients' requirements...















### **PIs Contact with us:**

Alvin Mobile:86-15562397099 Tel:0086-537-8701876 Fax:0086-537-8707115