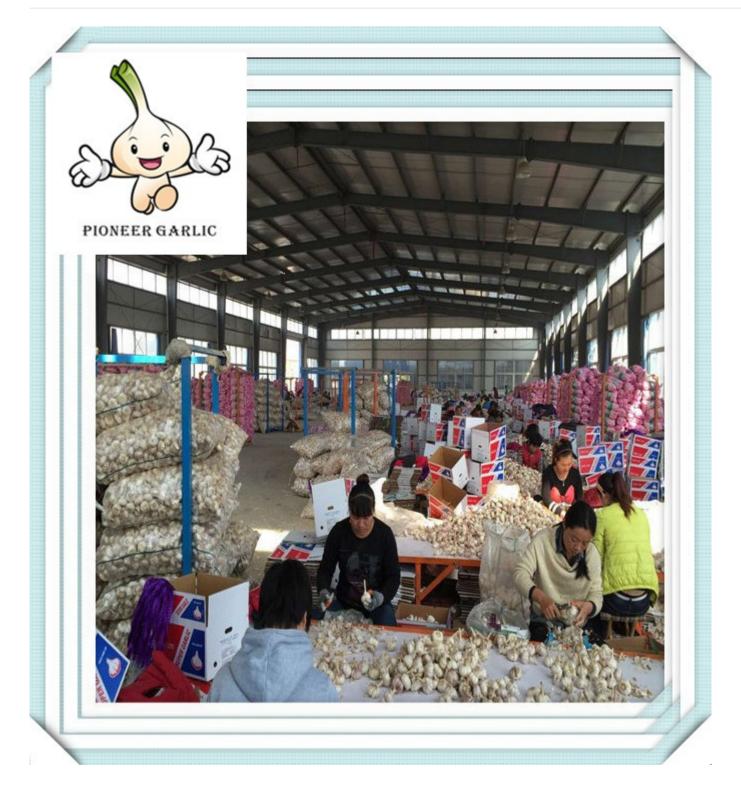

#### 2.Details:

- 1) Sizes:4-6cm
- 2) Transporting and storing temperature:  $-3^{\circ}$   $0^{\circ}$ C.
- 3) Supply period: all the year round
- a) Fresh garlic: early June to September
- b) Cold storing garlic: September to the next May
- 4) Plump shaped bulbs offering full flavored cloves that have a purplish hue.
- 5) Shelf life is long and can be stored for up to 9 months under proper conditions.

6) Can produce wonderful flavors and have the beneficial effect of reducing bacteria, keeping the heart in good condition and immunity.