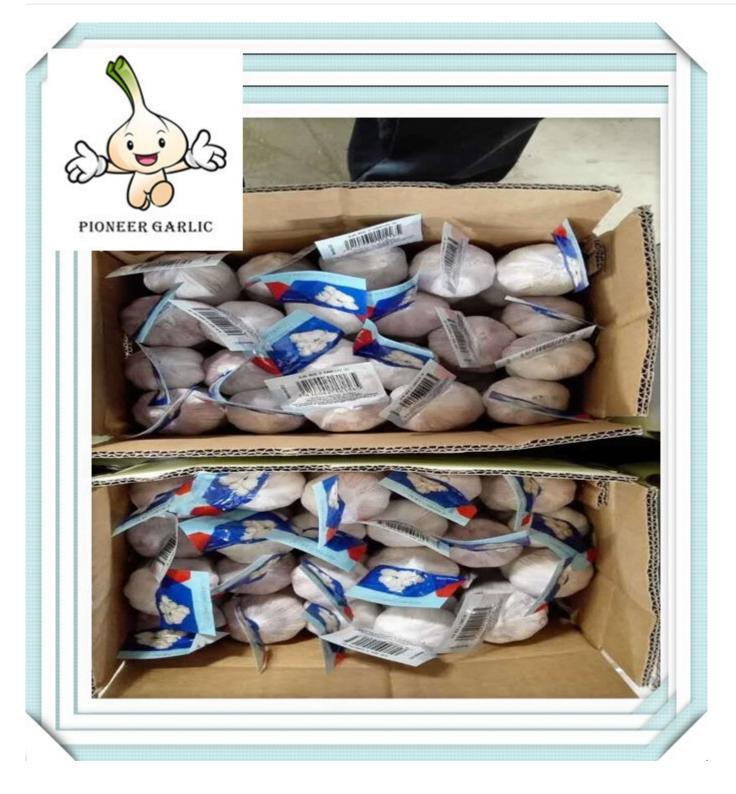

#### 3.Packages:

1) Loose Packing:

a) 10kg/carton; b) 20kg/carton; c) 10kg/mesh bag; d) 20kg/mesh bag;

- 2) Small packing:
- a) 1kg/bag, 1kg x 10bags/carton; f) 4pcs(250g)/bag, 250g x 40bags/carton;

b) 500g/bag, 500g x 20bags/carton; g) 5pcs/bag, 10kg/carton; c) 250g/bag, 250g x 40bags/carton; h) 1kg/bag, 5kg/mesh bag;

d) 200g/bag, 200g x 50bags/carton; i) 500g/bag, 5kg/mesh bag;

e) 3pcs(200g)/bag,200g x 50bags/carton;

3) Customized packing: according to clients' requirements...