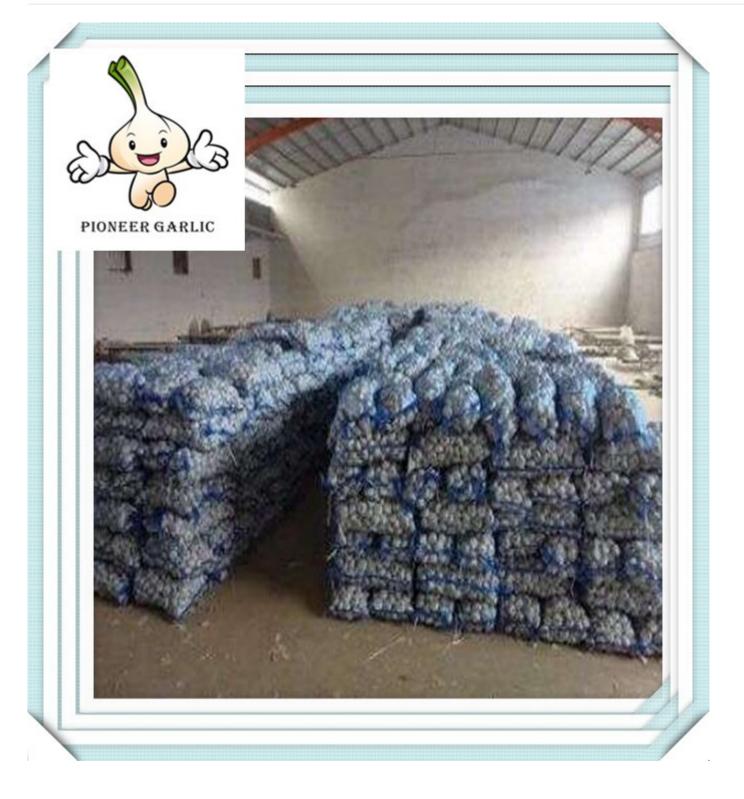

#### 3.Packages:

1) Loose Packing:

a) 10kg/carton; b) 20kg/carton; c) 10kg/mesh bag; d) 20kg/mesh bag;

- 2) Small packing:
- a) 1kg/bag, 1kg x 10bags/carton; f) 4pcs(250g)/bag, 250g x 40bags/carton;

b) 500g/bag, 500g x 20bags/carton; g) 5pcs/bag, 10kg/carton; c) 250g/bag, 250g x 40bags/carton; h) 1kg/bag, 5kg/mesh bag;

d) 200g/bag, 200g x 50bags/carton; i) 500g/bag, 5kg/mesh bag;

e) 3pcs(200g)/bag,200g x 50bags/carton;

3) Customized packing: according to clients' requirements...