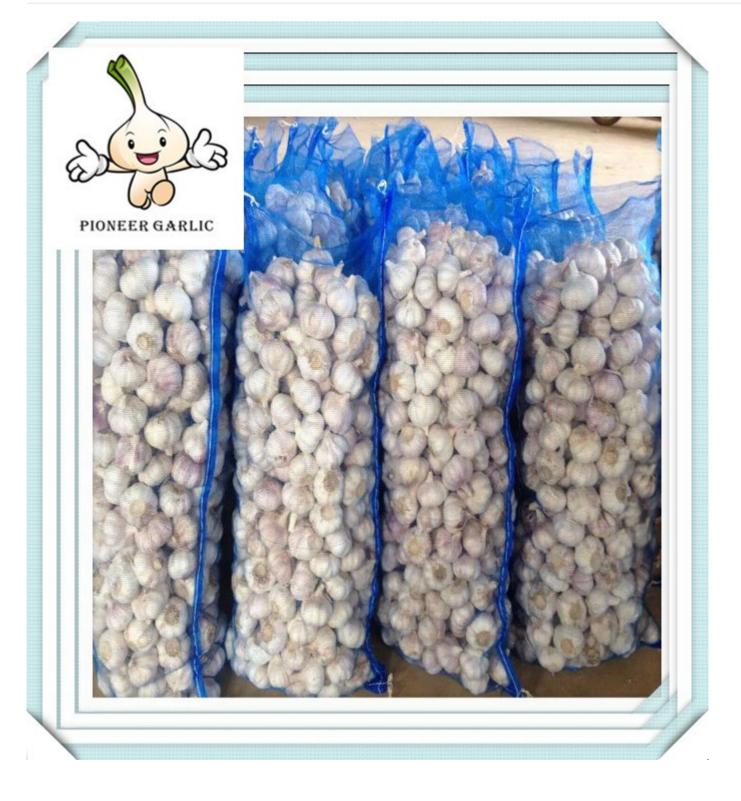

#### 3.Packages:

1) Loose Packing:

a) 10kg/carton; b) 20kg/carton; c) 10kg/mesh bag; d) 20kg/mesh bag;

- 2) Small packing:
- a) 1kg/bag, 1kg x 10bags/carton; f) 4pcs(250g)/bag, 250g x 40bags/carton;

b) 500g/bag, 500g x 20bags/carton; g) 5pcs/bag, 10kg/carton; c) 250g/bag, 250g x 40bags/carton; h) 1kg/bag, 5kg/mesh bag;

d) 200g/bag, 200g x 50bags/carton; i) 500g/bag, 5kg/mesh bag;

e) 3pcs(200g)/bag,200g x 50bags/carton;

3) Customized packing: according to clients' requirements...