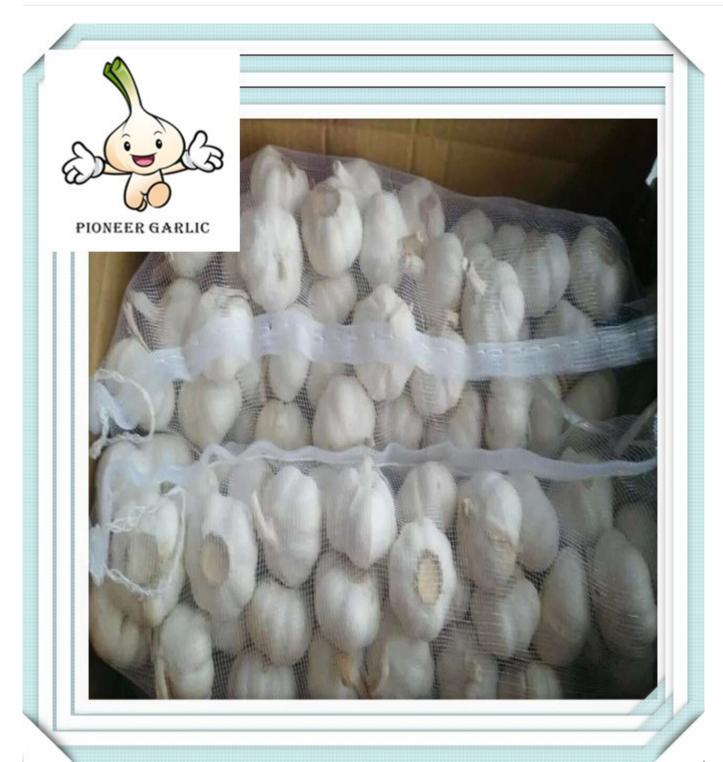

#### 3.Packages:

- 1) Loose Packing:
- a) 10kg/carton; b) 20kg/carton; c) 10kg/mesh bag; d) 20kg/mesh bag;
- 2) Small packing:
- a) 1kg/bag, 1kg x 10bags/carton; f) 4pcs(250g)/bag, 250g x 40bags/carton;
- b) 500g/bag, 500g x 20bags/carton; g) 5pcs/bag, 10kg/carton; c) 250g/bag, 250g x 40bags/carton; h) 1kg/bag, 5kg/mesh bag;
- d) 200g/bag, 200g x 50bags/carton; i) 500g/bag, 5kg/mesh bag;
- e) 3pcs(200g)/bag,200g x 50bags/carton;
- 3) Customized packing: according to clients' requirements...