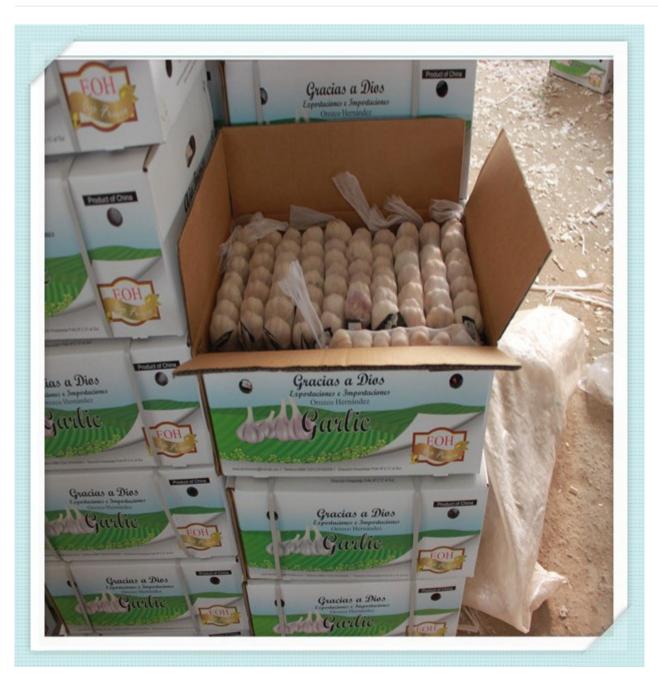

#### **Packing**

1) Loose Packing:

- a) 10kg/carton; b) 20kg/carton; c) 10kg/mesh bag; d) 20kg/mesh bag;
- 2) Small packing:
- a) 1kg/bag, 1kg x 10bags/carton;
- b) 500g/bag, 500g x 20bags/carton;
- c) 250g/bag, 250g x 40bags/carton;
- d) 200g/bag, 200g x 50bags/carton;
- e) 3pcs(200g)/bag,200g x 50bags/carton;
- f) 4pcs(250g)/bag, 250g x 40bags/carton;
- g) 5pcs/bag, 10kg/carton;
- 3) Customized packing: according to clients' requirements
- Shipment and Loading
- 1) The Nicaragua Garlic must be shipped in reefer container.
- 2) If packing in 20kg/mesh bag,one 40ft reefer container can load 28-30 mts.
- 3) If packing in 10kg/carton, one 40ft reefer container can load 24-26 mts.
- 4) One 20ft one door open container can load 12-14mts
- Normal white Nicaragua Garlic in 250g/mesh bag