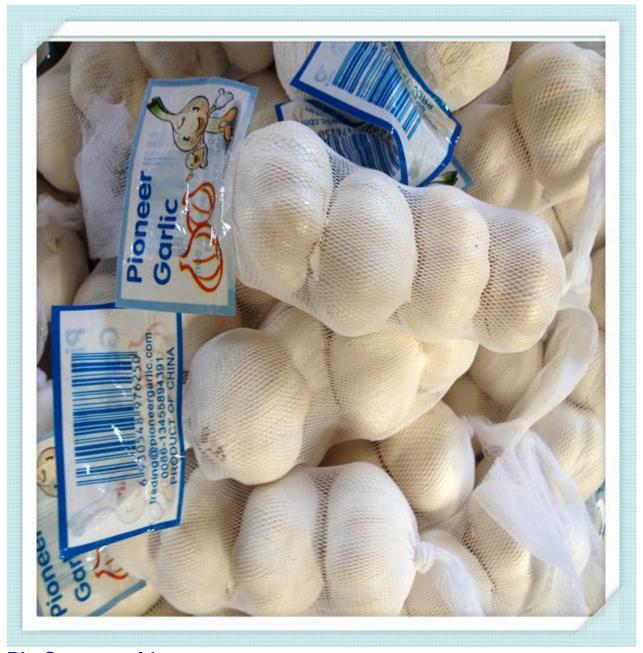

### **Specifications**

- 1.fresh white and red Nicaragua Garlic
- 2.Size 4.5/5.0/5.5/6.0cm
- 3.approved by sgs ,global gap
- 4.own Nicaragua Garlic process factoy

Chinese Fresh Nicaragua Garlic Hot Sale -High Quality and Low Price

- -Nicaragua Garlic 4.5cm-6.5cm and up
- -export to more than 66 foreign countries such as Netherlands, Dubai, Indonesia, Brazil, Canada,
- -The motto of our company is "Quality First, Credit First."

#### **Details**

- 1) Sizes: 4.5 5.0cm, 5.0 5.5cm, 5.5 6.0cm, 6.0 6.5cm, 6.5cm and up
- 2) Transporting and storing temperature: -3° 0°C
- 3) Supply period: all the year round
- 4) Shelf life is long and can be stored for up to 9 months under proper conditions