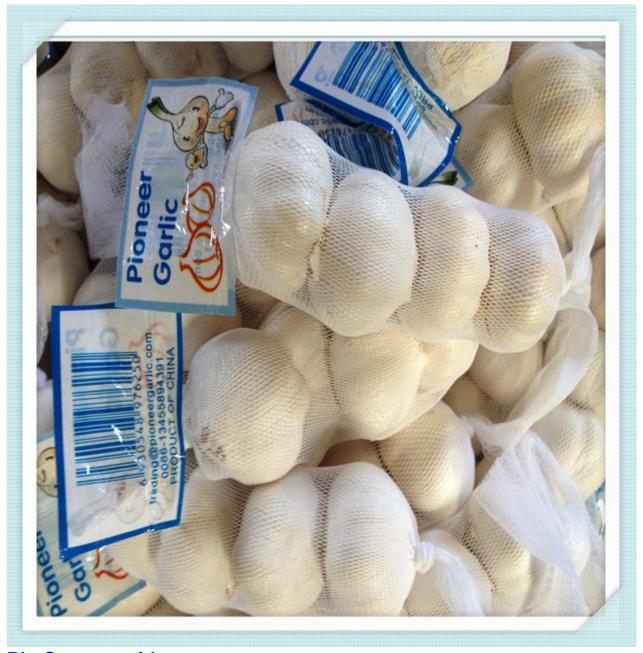

### **Specifications**

- 1.fresh white and red Nicaragua Garlic
- 2.Size 4.5/5.0/5.5/6.0cm
- 3.approved by sgs ,global gap
- 4.own Nicaragua Garlic process factoy

Chinese Fresh Nicaragua Garlic Hot Sale -High Quality and Low Price

#### **Details**

- 1) Sizes: 4.5 5.0cm, 5.0 5.5cm, 5.5 6.0cm, 6.0 6.5cm, 6.5cm and up
- 2) Transporting and storing temperature: -3° 0°C
- 3) Supply period: all the year round
- 4) Shelf life is long and can be stored for up to 9 months under proper conditions