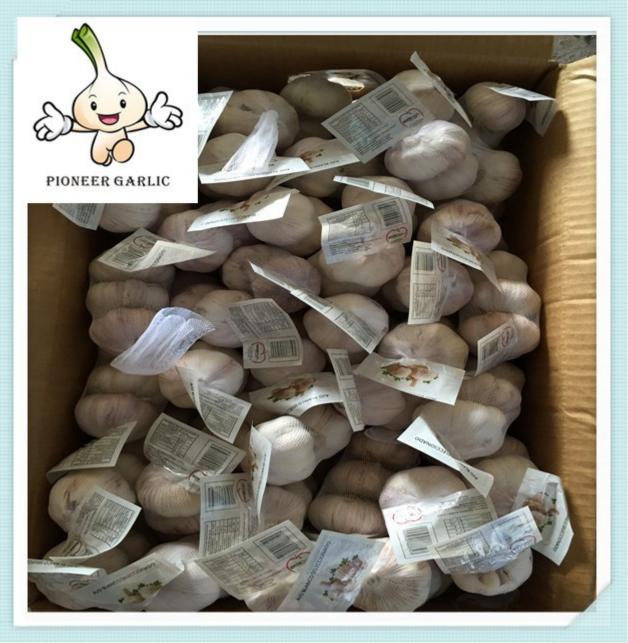

### 2.Details:

- 1) Sizes:4-6cm
- 2) Transporting and storing temperature: -3° 0°C .
- 3) Supply period: all the year round
- a) Fresh garlic: early June to September
- b) Cold storing garlic: September to the next May
- 4) Plump shaped bulbs offering full flavored cloves that have a purplish hue.
- 5) Shelf life is long and can be stored for up to 9 months under proper conditions.

#### 3.Packages:

1) Loose Packing:

a) 10kg/carton; b) 20kg/carton; c) 10kg/mesh bag; d) 20kg/mesh bag;

- 2) Small packing:
- a) 1kg/bag, 1kg x 10bags/carton; f) 4pcs(250g)/bag, 250g x 40bags/carton;

b) 500g/bag, 500g x 20bags/carton; g) 5pcs/bag, 10kg/carton; c) 250g/bag, 250g x 40bags/carton; h) 1kg/bag, 5kg/mesh bag;

- d) 200g/bag, 200g x 50bags/carton; i) 500g/bag, 5kg/mesh bag;
- e) 3pcs(200g)/bag,200g x 50bags/carton;
- 3) Customized packing: according to clients' requirements...