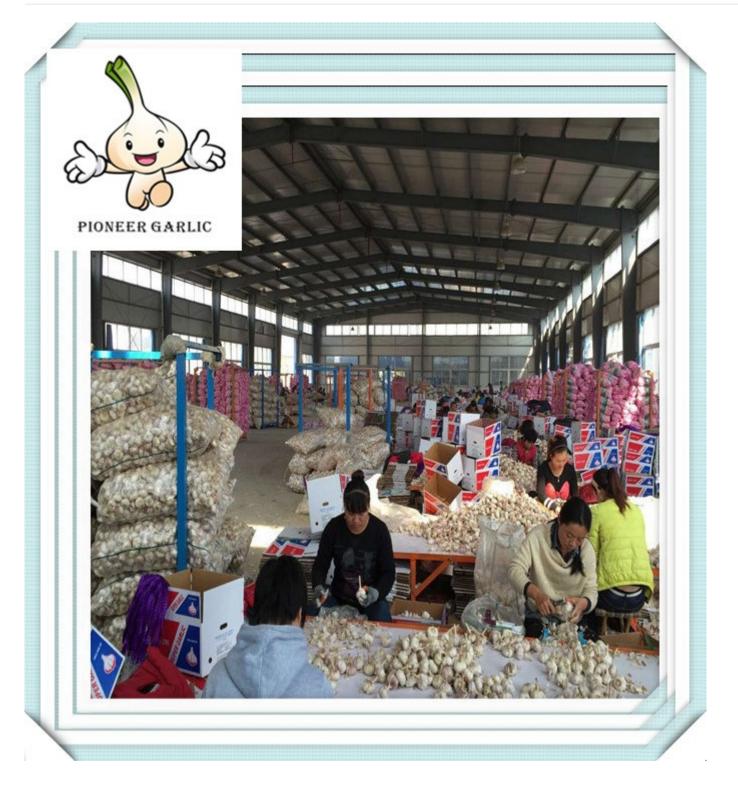

#### **Specifications :**

| Price              | \$500/ton                           |
|--------------------|-------------------------------------|
| Brand Name         | pioneer garlic                      |
| Model Number       | 555                                 |
| Place of Origin    | Shandong,China                      |
| Min.Order Quantity | 1*20ft container (11tons)           |
| Payment Terms      | TT DP LC                            |
| Supply Ability     | 200 containers per month            |
| Delivery Detail    | within 7days after confirming order |
| Packaging Details  | according to customer 's request    |
|                    |                                     |