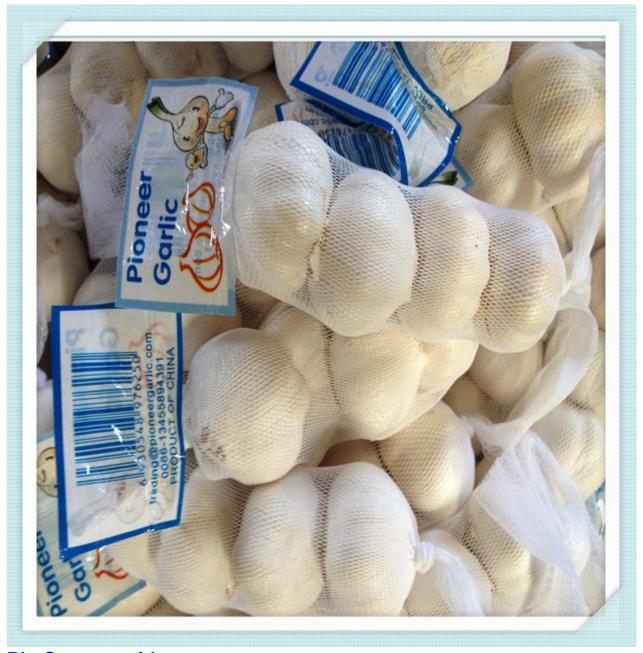

#### **Specifications:**

| Price              | \$500/ton                           |
|--------------------|-------------------------------------|
| Brand Name         | pioneer garlic                      |
| Model Number       | 555                                 |
| Place of Origin    | Shandong, China                     |
| Min.Order Quantity | 1*20ft container (11tons)           |
| Payment Terms      | TT DP LC                            |
| Supply Ability     | 200 containers per month            |
| Delivery Detail    | within 7days after confirming order |
| Packaging Details  | according to customer 's request    |