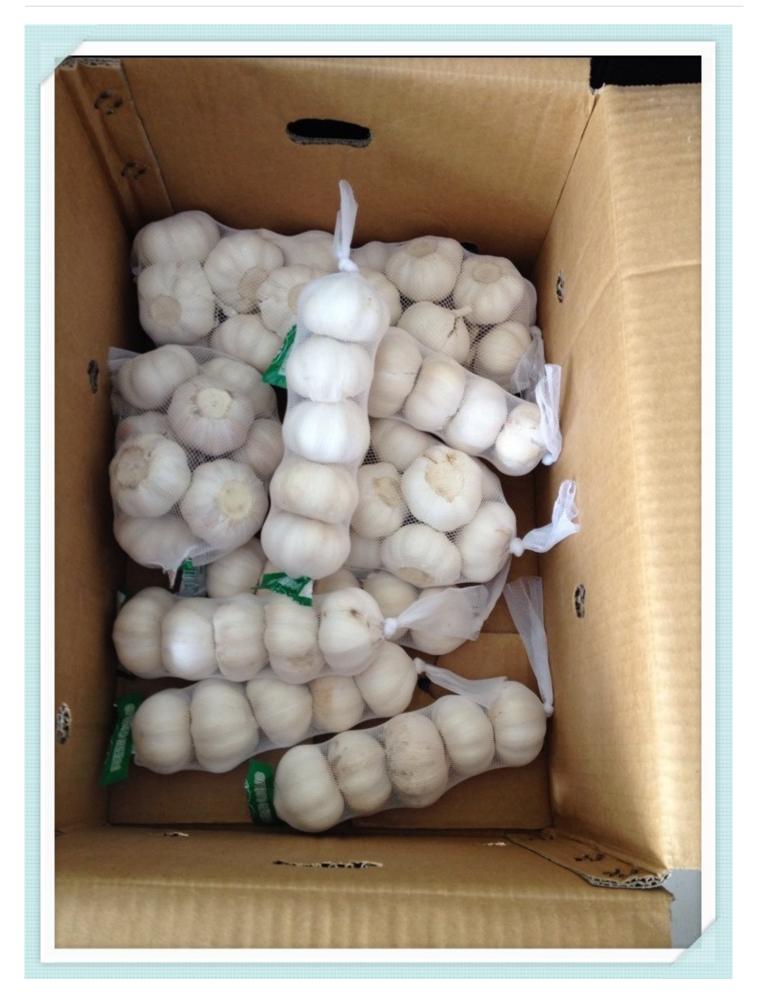

### **Packing**

- 1) Loose Packing:
- a) 10kg/carton; b) 20kg/carton; c) 10kg/mesh bag; d) 20kg/mesh bag;
- 2) Small packing:
- a) 1kg/bag, 1kg x 10bags/carton;
- b) 500g/bag, 500g x 20bags/carton;
- c) 250g/bag, 250g x 40bags/carton;
- d) 200g/bag, 200g x 50bags/carton;
- e) 3pcs(200g)/bag,200g x 50bags/carton;
- f) 4pcs(250g)/bag, 250g x 40bags/carton;
- g) 5pcs/bag, 10kg/carton;
- 3) Customized packing: according to clients' requirements
- Shipment and Loading
- 1) The Nicaragua Garlic must be shipped in reefer container.
- 2) If packing in 20kg/mesh bag,one 40ft reefer container can load 28-30 mts.
- 3) If packing in 10kg/carton, one 40ft reefer container can load 24-26 mts.
- 4) One 20ft one door open container can load 12-14mts
- Normal white Nicaragua Garlic in 250g/mesh bag