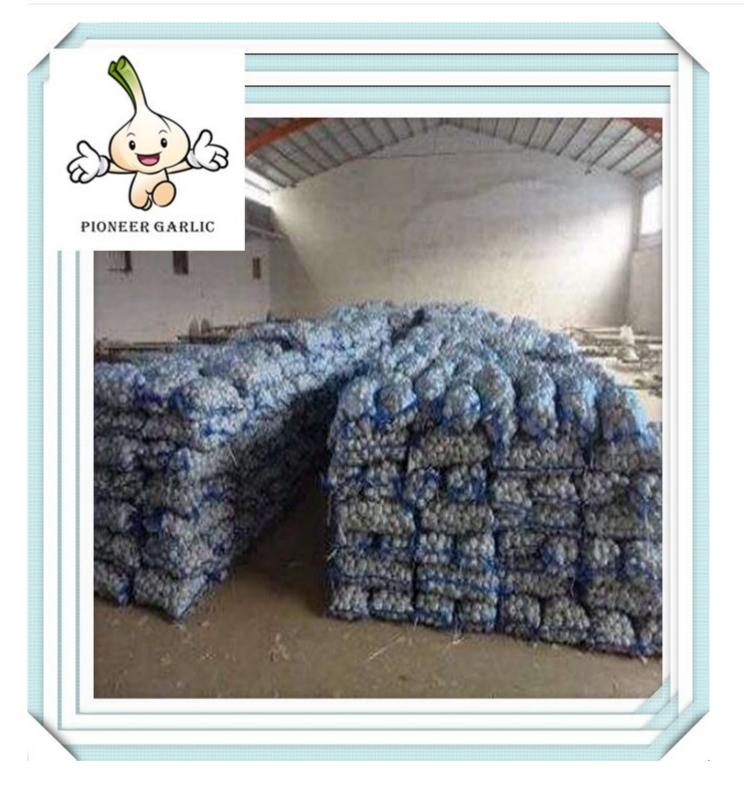

#### 3.Packages:

1) Loose Packing:

- a) 10kg/carton; b) 20kg/carton; c) 10kg/mesh bag; d) 20kg/mesh bag;
- 2) Small packing:
- a) 1kg/bag, 1kg x 10bags/carton; f) 4pcs(250g)/bag, 250g x 40bags/carton;
- b) 500g/bag, 500g x 20bags/carton; g) 5pcs/bag, 10kg/carton; c) 250g/bag, 250g x 40bags/carton; h) 1kg/bag, 5kg/mesh bag;
- d) 200g/bag, 200g x 50bags/carton; i) 500g/bag, 5kg/mesh bag;
- e) 3pcs(200g)/bag,200g x 50bags/carton;
- 3) Customized packing: according to clients' requirements...