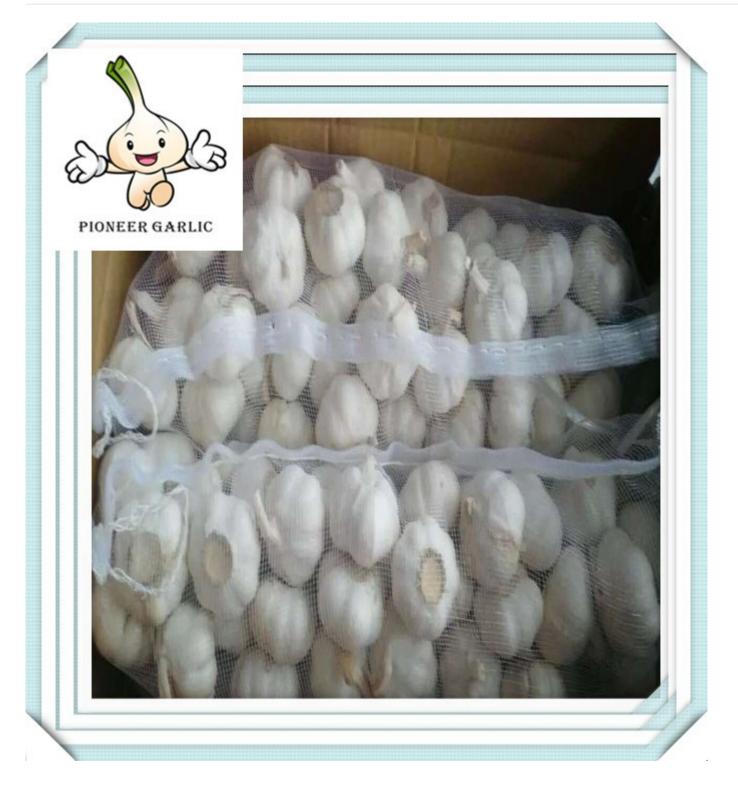

#### 3.Packages:

1) Loose Packing:

- a) 10kg/carton; b) 20kg/carton; c) 10kg/mesh bag; d) 20kg/mesh bag;
- 2) Small packing:
- a) 1kg/bag, 1kg x 10bags/carton; f) 4pcs(250g)/bag, 250g x 40bags/carton;
- b) 500g/bag, 500g x 20bags/carton; g) 5pcs/bag, 10kg/carton; c) 250g/bag, 250g x 40bags/carton; h) 1kg/bag, 5kg/mesh bag;
- d) 200g/bag, 200g x 50bags/carton; i) 500g/bag, 5kg/mesh bag;
- e) 3pcs(200g)/bag,200g x 50bags/carton;
- 3) Customized packing: according to clients' requirements...