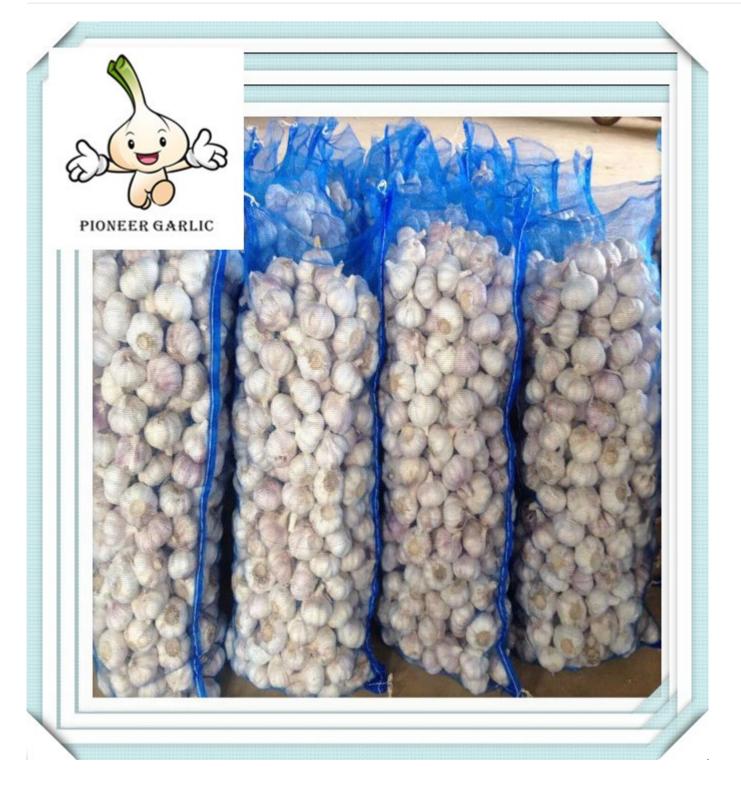

#### 3.Packages:

1) Loose Packing:

- a) 10kg/carton; b) 20kg/carton; c) 10kg/mesh bag; d) 20kg/mesh bag;
- 2) Small packing:
- a) 1kg/bag, 1kg x 10bags/carton; f) 4pcs(250g)/bag, 250g x 40bags/carton;
- b) 500g/bag, 500g x 20bags/carton; g) 5pcs/bag, 10kg/carton; c) 250g/bag, 250g x 40bags/carton; h) 1kg/bag, 5kg/mesh bag;
- d) 200g/bag, 200g x 50bags/carton; i) 500g/bag, 5kg/mesh bag;
- e) 3pcs(200g)/bag,200g x 50bags/carton;
- 3) Customized packing: according to clients' requirements...