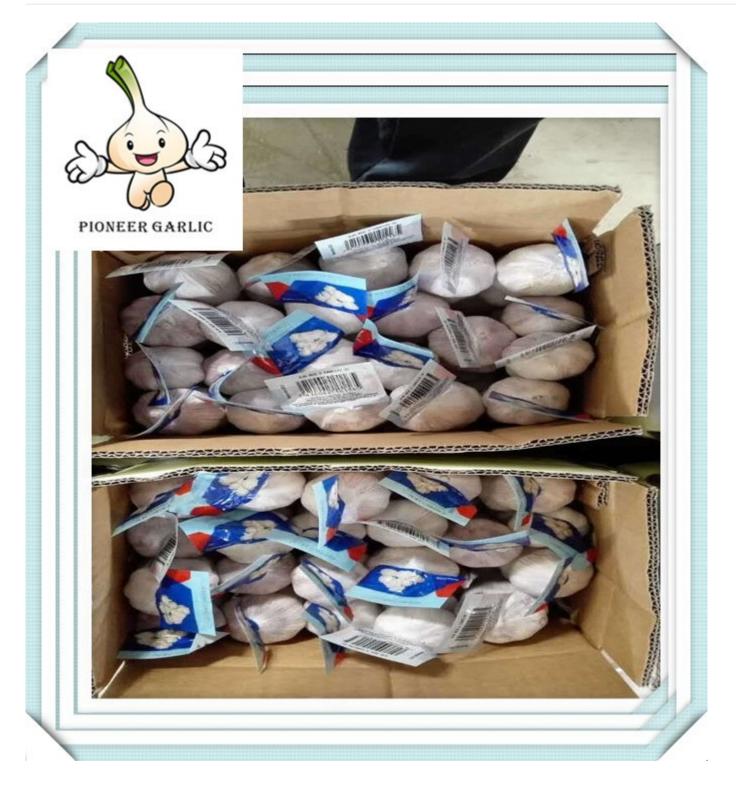

#### 3.Packages:

1) Loose Packing:

- a) 10kg/carton; b) 20kg/carton; c) 10kg/mesh bag; d) 20kg/mesh bag;
- 2) Small packing:
- a) 1kg/bag, 1kg x 10bags/carton; f) 4pcs(250g)/bag, 250g x 40bags/carton;
- b) 500g/bag, 500g x 20bags/carton; g) 5pcs/bag, 10kg/carton; c) 250g/bag, 250g x 40bags/carton; h) 1kg/bag, 5kg/mesh bag;
- d) 200g/bag, 200g x 50bags/carton; i) 500g/bag, 5kg/mesh bag;
- e) 3pcs(200g)/bag,200g x 50bags/carton;
- 3) Customized packing: according to clients' requirements...