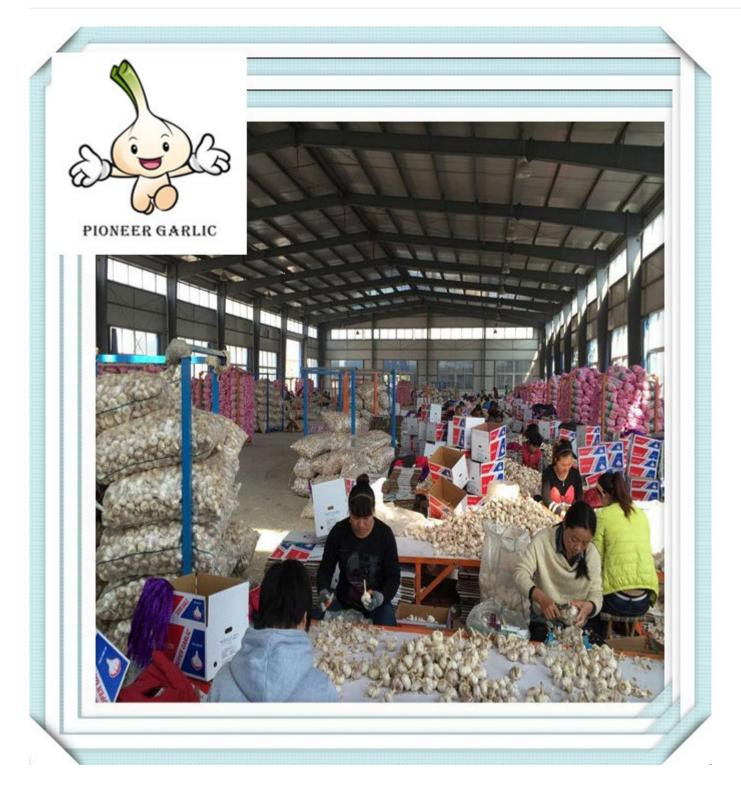

### 2.Details:

- 1) Sizes:4-6cm
- 2) Transporting and storing temperature: -3° 0°C.
- 3) Supply period: all the year round
- a) Fresh garlic: early June to September
- b) Cold storing garlic: September to the next May
- 4) Plump shaped bulbs offering full flavored cloves that have a purplish hue.
- 5) Shelf life is long and can be stored for up to 9 months under proper conditions.