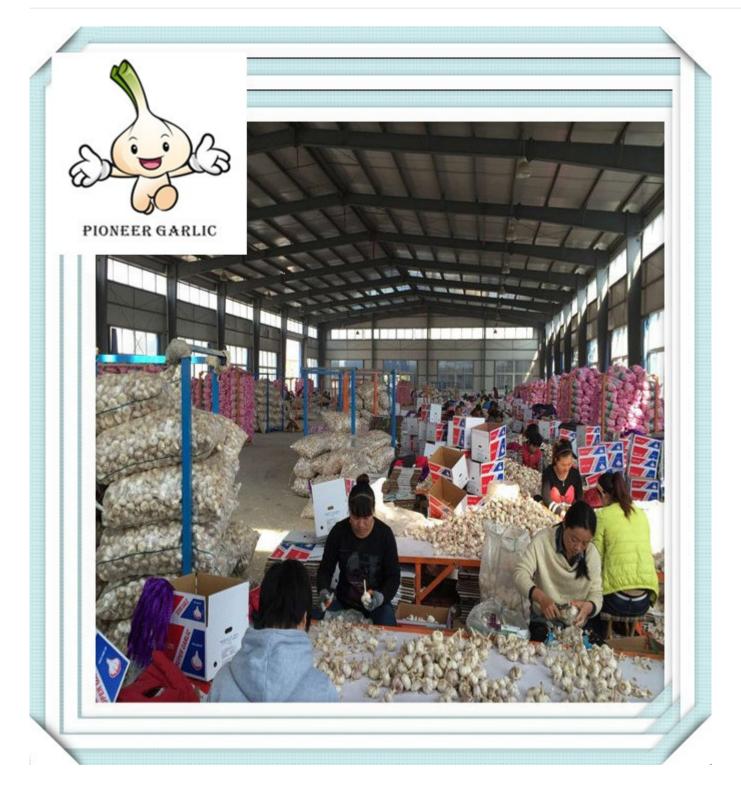

d bulbs offering full flavored cloves that have a purplish hue.
- 5) Shelf life is long and can be stored for up to 9 months under proper conditions.



6) Can produce wonderful flavors and have the beneficial effect of reducing bacteria, keeping the heart in good condition and immunity.

#### 3.Packages:

- 1) Loose Packing:
- a) 10kg/carton; b) 20kg/carton; c) 10kg/mesh bag; d) 20kg/mesh bag;
- 2) Small packing:
- a) 1kg/bag, 1kg x 10bags/carton; f) 4pcs(250g)/bag, 250g x 40bags/carton;
- b) 500g/bag, 500g x 20bags/carton; g) 5pcs/bag, 10kg/carton; c) 250g/bag, 250g x 40bags/carton; h) 1kg/bag, 5kg/mesh bag;
- d) 200g/bag, 200g x 50bags/carton; i) 500g/bag, 5kg/mesh bag;
- e) 3pcs(200g)/bag,200g x 50bags/carton;
- 3) Customized packing: according to clients' requirements...















### Pls Contact with us:

Alvin

Mobile:86-15562397099 Tel:0086-537-8701876 Fax:0086-537-8707115