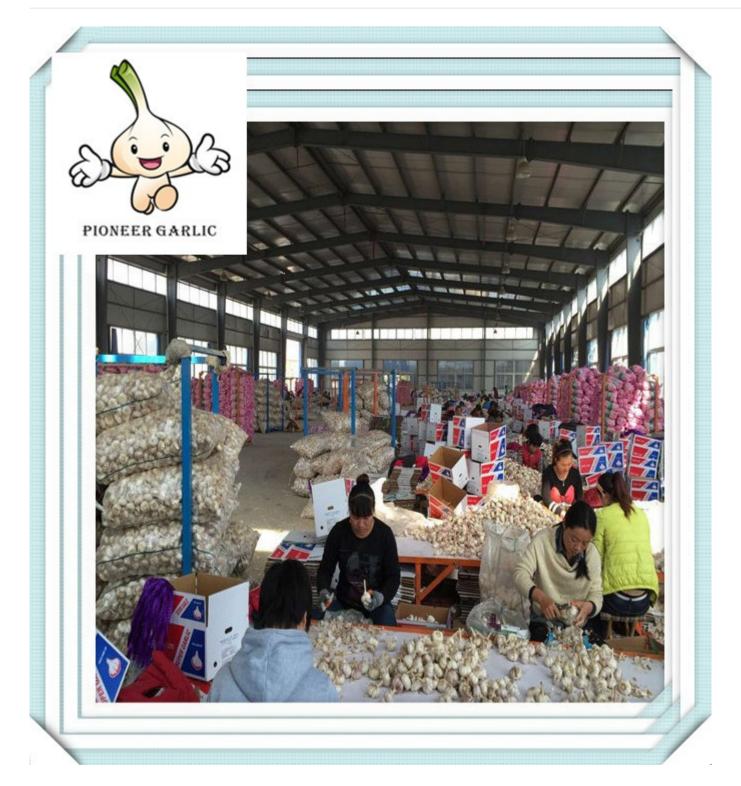

### 2.Details:

- 1) Sizes:4-6cm
- 2) Transporting and storing temperature: -3° 0°C .
- 3) Supply period: all the year round
- a) Fresh garlic: early June to September
- b) Cold storing garlic: September to the next May
- 4) Plump shaped bulbs offering full flavored cloves that have a purplish hue.
- 5) Shelf life is long and can be stored for up to 9 months under proper conditions.