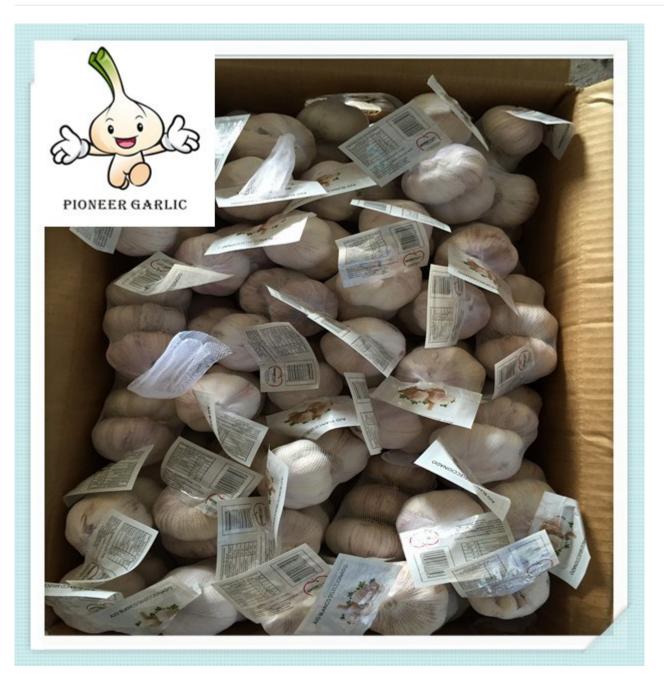

#### 3.Packages:

1) Loose Packing:

a) 10kg/carton; b) 20kg/carton; c) 10kg/mesh bag; d) 20kg/mesh bag;

2) Small packing:

a) 1kg/bag, 1kg x 10bags/carton; f) 4pcs(250g)/bag, 250g x 40bags/carton;

b) 500g/bag, 500g x 20bags/carton; g) 5pcs/bag, 10kg/carton; c) 250g/bag, 250g x 40bags/carton; h) 1kg/bag, 5kg/mesh bag;

d) 200g/bag, 200g x 50bags/carton; i) 500g/bag, 5kg/mesh bag;

e) 3pcs(200g)/bag,200g x 50bags/carton;

3) Customized packing: according to clients' requirements...