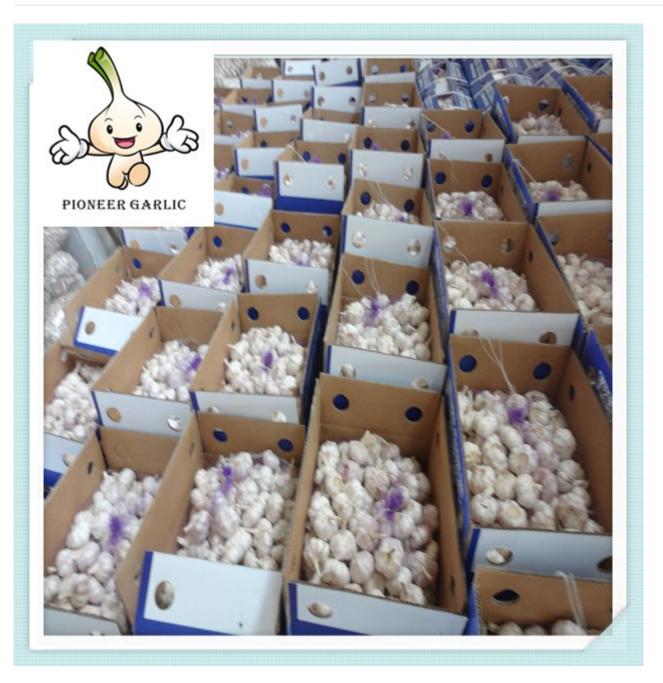

#### 3.Packages:

1) Loose Packing:

a) 10kg/carton; b) 20kg/carton; c) 10kg/mesh bag; d) 20kg/mesh bag;

2) Small packing:

a) 1kg/bag, 1kg x 10bags/carton; f) 4pcs(250g)/bag, 250g x 40bags/carton;

b) 500g/bag, 500g x 20bags/carton; g) 5pcs/bag, 10kg/carton; c) 250g/bag, 250g x 40bags/carton; h) 1kg/bag, 5kg/mesh bag;

d) 200g/bag, 200g x 50bags/carton; i) 500g/bag, 5kg/mesh bag;

e) 3pcs(200g)/bag,200g x 50bags/carton;

3) Customized packing: according to clients' requirements...