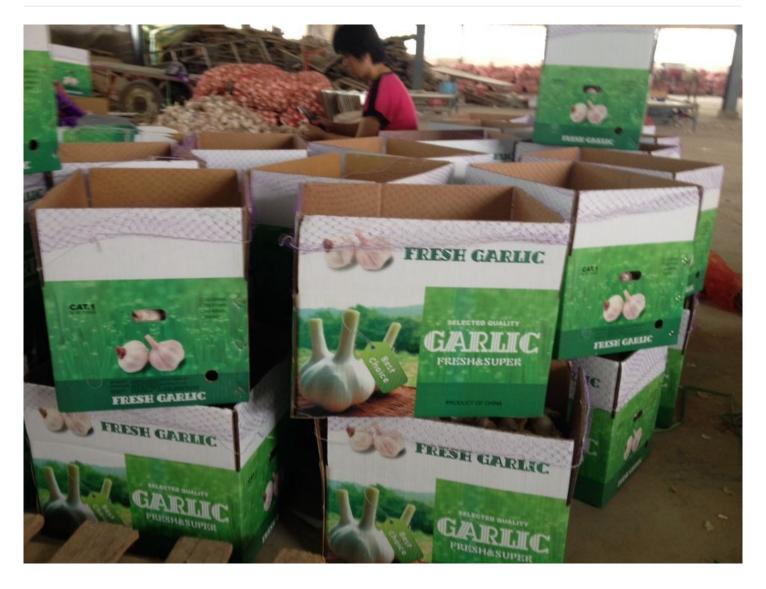

#### 3.Packages:

1) Loose Packing:

a) 10kg/carton; b) 20kg/carton; c) 10kg/mesh bag; d) 20kg/mesh bag;

2) Small packing:

a) 1kg/bag, 1kg x 10bags/carton; f) 4pcs(250g)/bag, 250g x 40bags/carton;

b) 500g/bag, 500g x 20bags/carton; g) 5pcs/bag, 10kg/carton; c) 250g/bag, 250g x 40bags/carton; h) 1kg/bag, 5kg/mesh bag;

d) 200g/bag, 200g x 50bags/carton; i) 500g/bag, 5kg/mesh bag;

e) 3pcs(200g)/bag,200g x 50bags/carton;

3) Customized packing: according to clients' requirements...