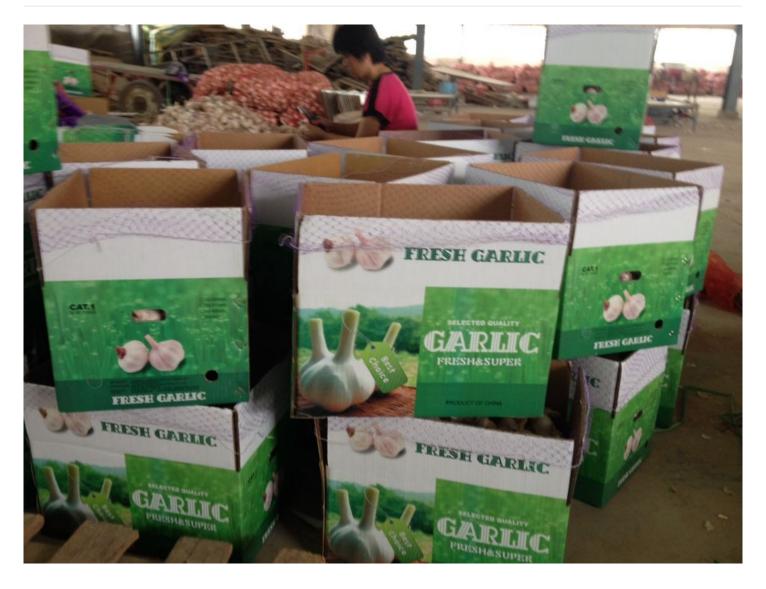

#### 3.Packages:

- 1) Loose Packing:
- a) 10kg/carton; b) 20kg/carton; c) 10kg/mesh bag; d) 20kg/mesh bag;
- 2) Small packing:
- a) 1kg/bag, 1kg x 10bags/carton; f) 4pcs(250g)/bag, 250g x 40bags/carton;
- b) 500g/bag, 500g x 20bags/carton; g) 5pcs/bag, 10kg/carton; c) 250g/bag, 250g x 40bags/carton; h) 1kg/bag, 5kg/mesh bag;
- d) 200g/bag, 200g x 50bags/carton; i) 500g/bag, 5kg/mesh bag;
- e) 3pcs(200g)/bag,200g x 50bags/carton;
- 3) Customized packing: according to clients' requirements...