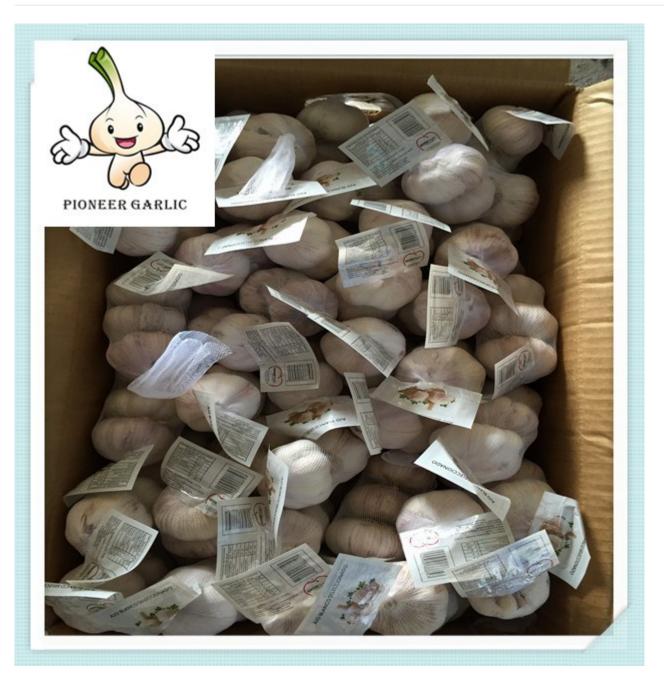

#### 3.Packages:

- 1) Loose Packing:
- a) 10kg/carton; b) 20kg/carton; c) 10kg/mesh bag; d) 20kg/mesh bag;
- 2) Small packing:
- a) 1kg/bag, 1kg x 10bags/carton; f) 4pcs(250g)/bag, 250g x 40bags/carton;
- b) 500g/bag, 500g x 20bags/carton; g) 5pcs/bag, 10kg/carton; c) 250g/bag, 250g x 40bags/carton; h) 1kg/bag, 5kg/mesh bag;
- d) 200g/bag, 200g x 50bags/carton; i) 500g/bag, 5kg/mesh bag;
- e) 3pcs(200g)/bag,200g x 50bags/carton;
- 3) Customized packing: according to clients' requirements...