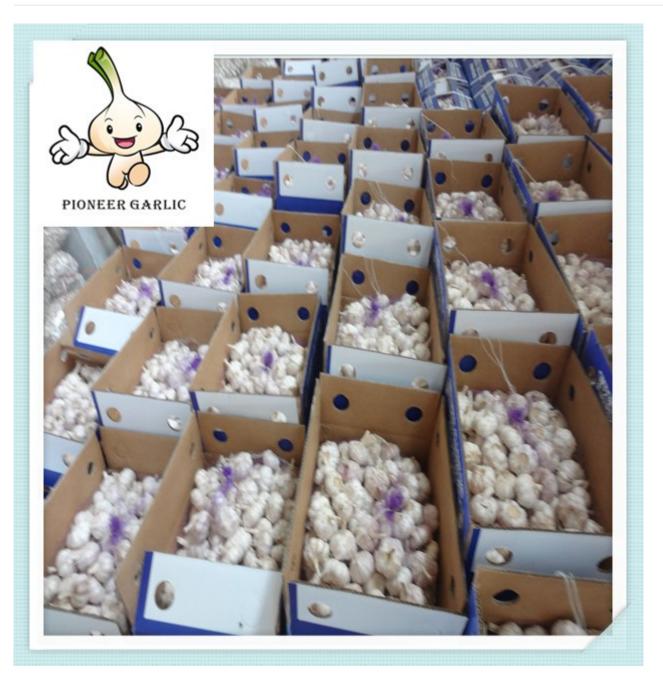

#### 3.Packages:

- 1) Loose Packing:
- a) 10kg/carton; b) 20kg/carton; c) 10kg/mesh bag; d) 20kg/mesh bag;
- 2) Small packing:
- a) 1kg/bag, 1kg x 10bags/carton; f) 4pcs(250g)/bag, 250g x 40bags/carton;
- b) 500g/bag, 500g x 20bags/carton; g) 5pcs/bag, 10kg/carton; c) 250g/bag, 250g x 40bags/carton; h) 1kg/bag, 5kg/mesh bag;
- d) 200g/bag, 200g x 50bags/carton; i) 500g/bag, 5kg/mesh bag;
- e) 3pcs(200g)/bag,200g x 50bags/carton;
- 3) Customized packing: according to clients' requirements...