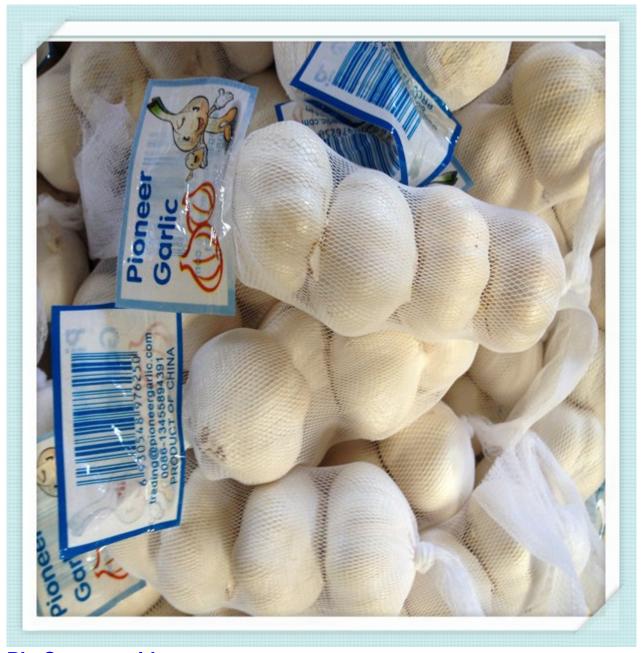

king**

- 1) Loose Packing:
- a) 10kg/carton; b) 20kg/carton; c) 10kg/mesh bag; d) 20kg/mesh bag;
- 2) Small packing:
- a) 1kg/bag, 1kg x 10bags/carton;
- b) 500g/bag, 500g x 20bags/carton;
- c) 250g/bag, 250g x 40bags/carton;
- d) 200g/bag, 200g x 50bags/carton;
- e) 3pcs(200g)/bag,200g x 50bags/carton;
- f) 4pcs(250g)/bag, 250g x 40bags/carton;
- g) 5pcs/bag, 10kg/carton;
- 3) Customized packing: according to clients' requirements

Shipment and Loading

- 1) The Nicaragua Garlic must be shipped in reefer container.
- 2) If packing in 20kg/mesh bag, one 40ft reefer container can load 28-30 mts.
- 3) If packing in 10kg/carton, one 40ft reefer container can load 24-26 mts.
- 4) One 20ft one door open container can load 12-14mts

Normal white Nicaragua Garlic in 250g/mesh bag

















## Pls Contact with us:

Alvin

Mobile:86-15562397099 Tel:0086-537-8701876

Fax:0086-537-8707115