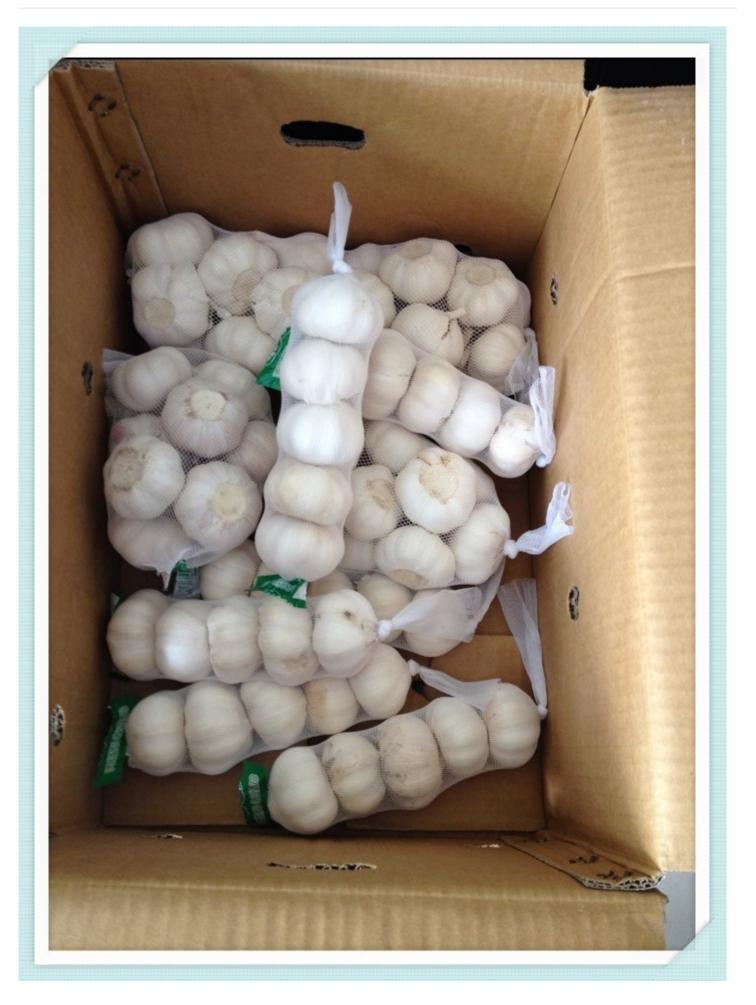

### **Packing**

- 1) Loose Packing:
- a) 10kg/carton; b) 20kg/carton; c) 10kg/mesh bag; d) 20kg/mesh bag;
- 2) Small packing:
- a) 1kg/bag, 1kg x 10bags/carton;
- b) 500g/bag, 500g x 20bags/carton;
- c) 250g/bag, 250g x 40bags/carton;
- d) 200g/bag, 200g x 50bags/carton;
- e) 3pcs(200g)/bag,200g x 50bags/carton;
- f) 4pcs(250g)/bag, 250g x 40bags/carton;
- g) 5pcs/bag, 10kg/carton;
- 3) Customized packing: according to clients' requirements

Normal white Nicaragua Garlic in 250g/mesh bag