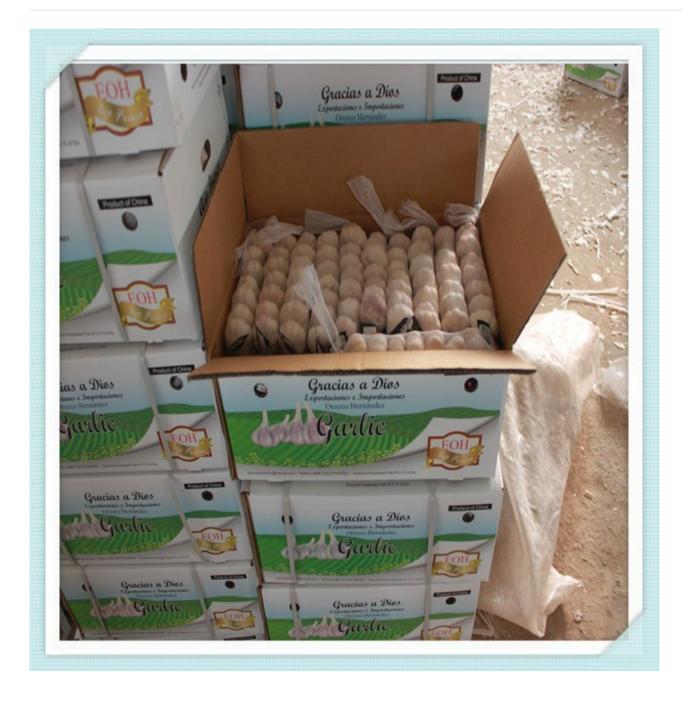

### **Packing**

- 1) Loose Packing:
- a) 10kg/carton; b) 20kg/carton; c) 10kg/mesh bag; d) 20kg/mesh bag;
- 2) Small packing:
- a) 1kg/bag, 1kg x 10bags/carton;
- b) 500g/bag, 500g x 20bags/carton;
- c) 250g/bag, 250g x 40bags/carton;
- d) 200g/bag, 200g x 50bags/carton;
- e) 3pcs(200g)/bag,200g x 50bags/carton;
- f) 4pcs(250g)/bag, 250g x 40bags/carton;
- g) 5pcs/bag, 10kg/carton;
- 3) Customized packing: according to clients' requirements

Shipment and Loading

- 1) The Nicaragua Garlic must be shipped in reefer container.
- 2) If packing in 20kg/mesh bag, one 40ft reefer container can load 28-30 mts.
- 3) If packing in 10kg/carton, one 40ft reefer container can load 24-26 mts.
- 4) One 20ft one door open container can load 12-14mts