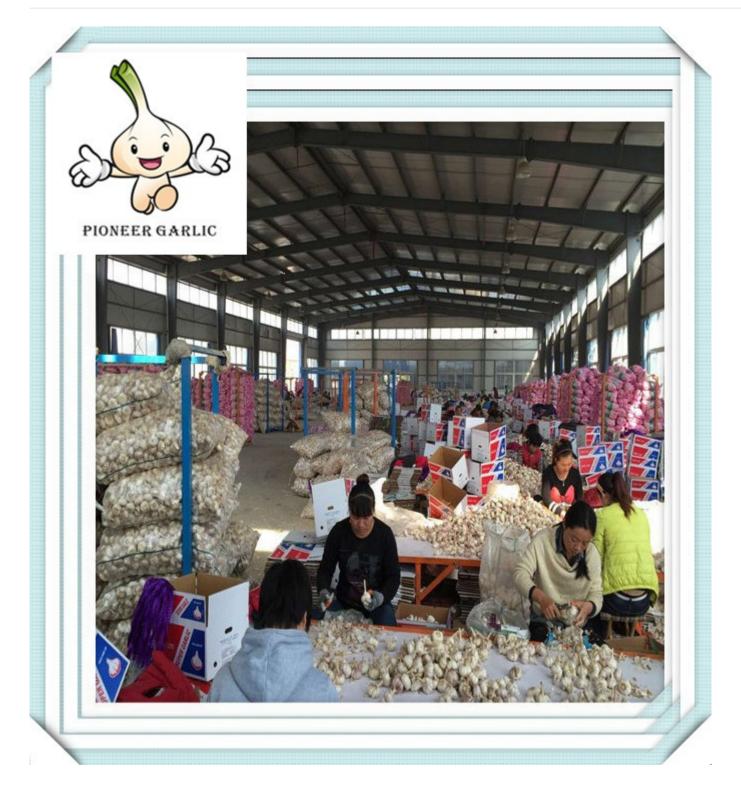

#### **Detail Introduction:**

## 2.Details:

- 1) Sizes:4-6cm
- 2) Transporting and storing temperature:  $-3^{\circ}$   $0^{\circ}$ C.
- 3) Supply period: all the year round
- a) Fresh garlic: early June to September
- b) Cold storing garlic: September to the next May
- 4) Plump shaped bulbs offering full flavored cloves that have a purplish hue.
- 5) Shelf life is long and can be stored for up to 9 months under proper conditions.