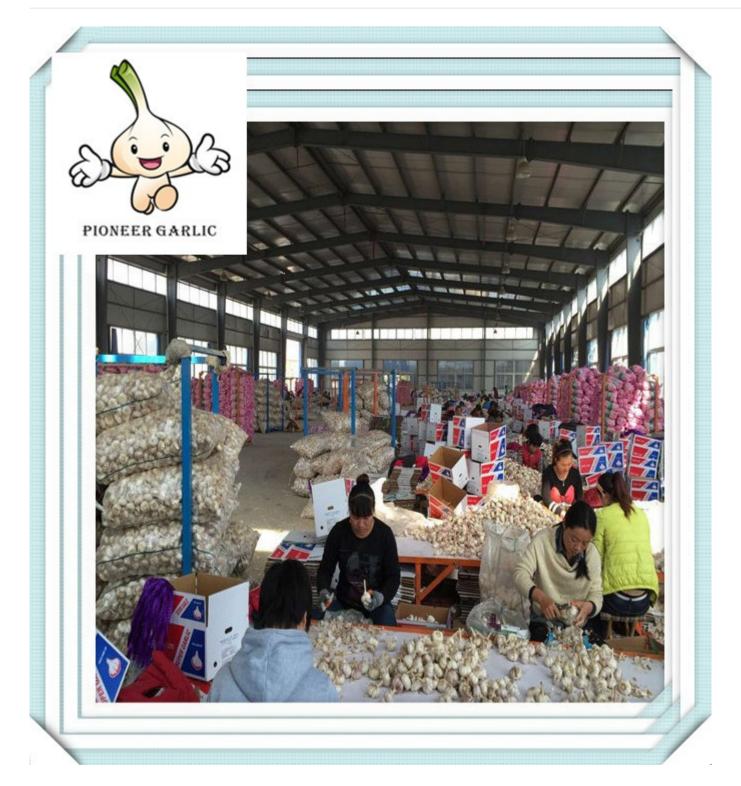

### 1.Specifications

### 2.Details:

- 1) Sizes:4-6cm
- 2) Transporting and storing temperature: -3° 0°C .
- 3) Supply period: all the year round
- a) Fresh garlic: early June to September
- b) Cold storing garlic: September to the next May
- 4) Plump shaped bulbs offering full flavored cloves that have a purplish hue.
- 5) Shelf life is long and can be stored for up to 9 months under proper conditions.