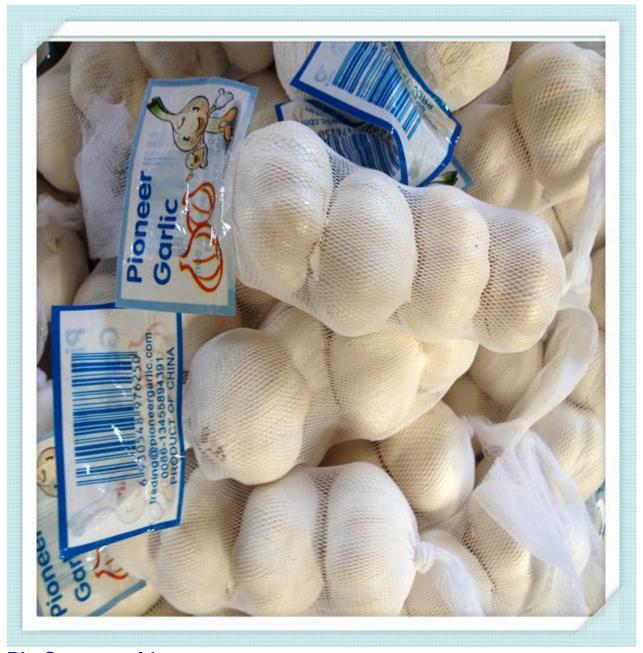

## **Specifications**

- 1.fresh white and red Nicaragua Garlic
- 2.Size 4.5/5.0/5.5/6.0cm
- 3.approved by sgs ,global gap
- 4.own Nicaragua Garlic process factoy

Chinese Fresh Nicaragua Garlic Hot Sale -High Quality and Low Price

- -Nicaragua Garlic 4.5cm-6.5cm and up
- -export to more than 66 foreign countries such as Netherlands, Dubai, Indonesia, Brazil, Canada,
- -The motto of our company is "Quality First, Credit First."

#### **Details**

- 1) Sizes: 4.5 5.0cm, 5.0 5.5cm, 5.5 6.0cm, 6.0 6.5cm, 6.5cm and up
- 2) Transporting and storing temperature: -3° 0°C
- 3) Supply period: all the year round
- 4) Shelf life is long and can be stored for up to 9 months under proper conditions