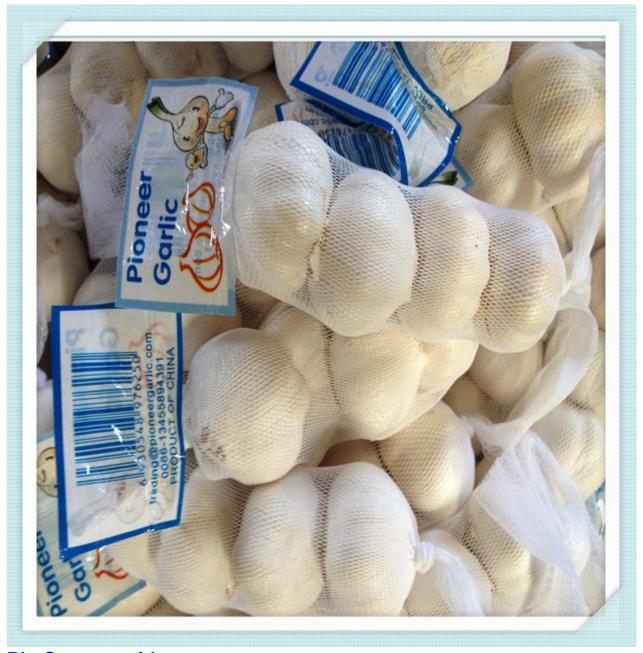

## **Specifications**

- 1.fresh white and red Nicaragua Garlic
- 2.Size 4.5/5.0/5.5/6.0cm
- 3.approved by sgs ,global gap
- 4.own Nicaragua Garlic process factoy

Chinese Fresh Nicaragua Garlic Hot Sale -High Quality and Low Price