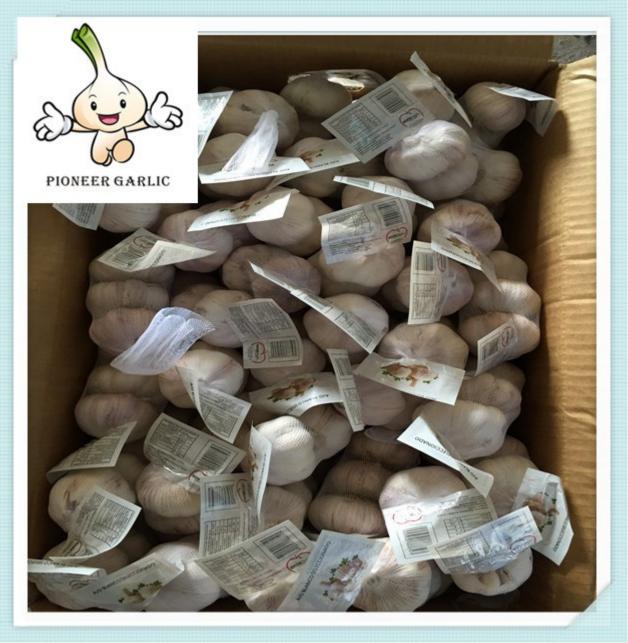

### 2.Details:

- 1) Sizes:4-6cm
- 2) Transporting and storing temperature: -3° 0°C .
- 3) Supply period: all the year round
- a) Fresh garlic: early June to September
- b) Cold storing garlic: September to the next May
- 4) Plump shaped bulbs offering full flavored cloves that have a purplish hue.
- 5) Shelf life is long and can be stored for up to 9 months under proper conditions.

6) Can produce wonderful flavors and have the beneficial effect of reducing bacteria, keeping the heart in good condition and immunity.