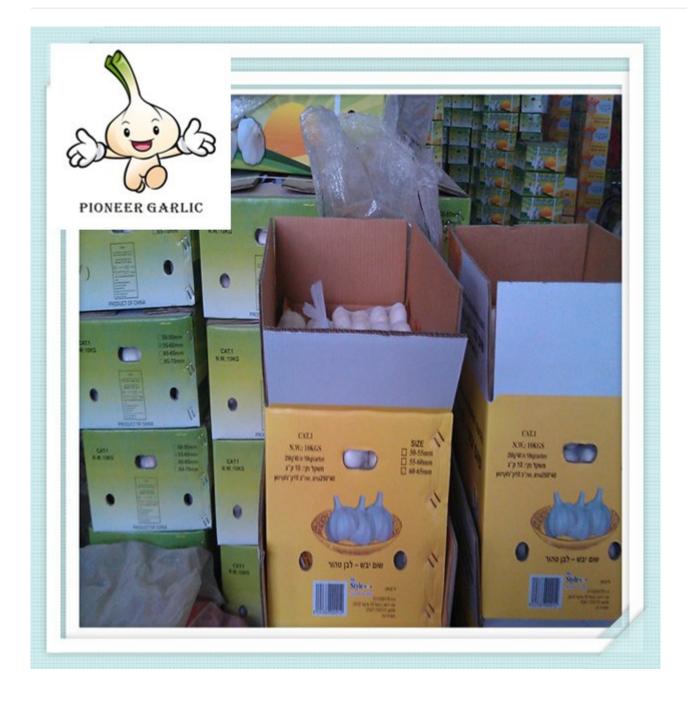

#### **Details**

- 1) Sizes: 4.5 5.0cm, 5.0 5.5cm, 5.5 6.0cm, 6.0 6.5cm, 6.5cm and up
- 2) Transporting and storing temperature: -3° 0°C
- 3) Supply period: all the year round
- 4) Shelf life is long and can be stored for up to 9 months under proper conditions

### **Packing**

- 1) Loose Packing:
- a) 10kg/carton; b) 20kg/carton; c) 10kg/mesh bag; d) 20kg/mesh bag;
- 2) Small packing:
- a) 1kg/bag, 1kg x 10bags/carton;
- b) 500g/bag, 500g x 20bags/carton;
- c) 250g/bag, 250g x 40bags/carton;
- d) 200g/bag, 200g x 50bags/carton;
- e) 3pcs(200g)/bag,200g x 50bags/carton;
- f) 4pcs(250g)/bag, 250g x 40bags/carton;
- g) 5pcs/bag, 10kg/carton;
- 3) Customized packing: according to clients' requirements Shipment and Loading
- 1) The Nicaragua Garlic must be shipped in reefer container.
- 2) If packing in 20kg/mesh bag, one 40ft reefer container can load 28-30 mts.
- 3) If packing in 10kg/carton, one 40ft reefer container can load 24-26 mts.
- 4) One 20ft one door open container can load 12–14mts Normal white Nicaragua Garlic in 250g/mesh bag