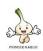

### **Packing**

- 1) Loose Packing:
- a) 10kg/carton; b) 20kg/carton; c) 10kg/mesh bag; d) 20kg/mesh bag;
- 2) Small packing:
- a) 1kg/bag, 1kg x 10bags/carton;
- b) 500g/bag, 500g x 20bags/carton;
- c) 250g/bag, 250g x 40bags/carton;
- d) 200g/bag, 200g x 50bags/carton;
- e) 3pcs(200g)/bag,200g x 50bags/carton;
- f) 4pcs(250g)/bag, 250g x 40bags/carton;
- g) 5pcs/bag, 10kg/carton;
- 3) Customized packing: according to clients' requirements Shipment and Loading
- 1) The Nicaragua Garlic must be shipped in reefer container.
- 2) If packing in 20kg/mesh bag, one 40ft reefer container can load 28-30 mts.
- 3) If packing in 10kg/carton, one 40ft reefer container can load 24-26 mts.
- 4) One 20ft one door open container can load 12–14mts Normal white Nicaragua Garlic in 250g/mesh bag